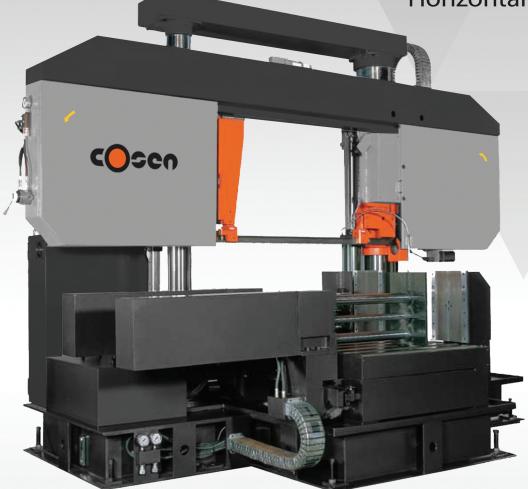

## **C-650MNC**

## Fully Programmable Automatic Mitering Horizontal Pivot Band Saw

## **FEATURES**

- Saw frame with .5-degree cant to the bed enhances blade performance
- · Gantry-type design
- Gearbox designed to accept high lateral pressure (no thermal distortion)
- Infinitely variable blade speeds
- Vibration Dampening roller guides eliminate blade stress
- Automatic hydraulic blade tensioning device
- Integral coolant system
- 5.7" Touch Screen
- Precision feed pressure & feed rate control valve for optimal cutting performance
- Split vise jaws for a burr-free cut
- Automatic multiple indexing up to 650" max length